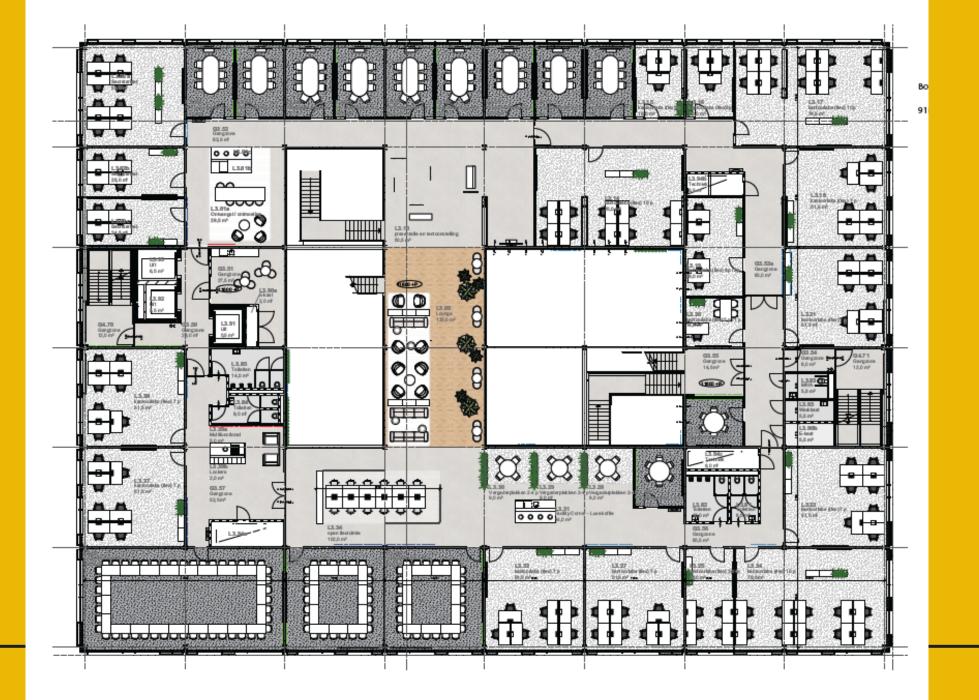

## Full service

- All in package for the office, ready to move in
- 24/7 entrance
- Stable internet connection
- Support office

TWEEDE VERDIEPING

#### Office

Dedicated office

2 – 15 people

From 600,- per desk per person per month

#### **Offices:**

- All in package
- Community & events
- 24/7 entrance
- Stable internet
- Coffee & printing