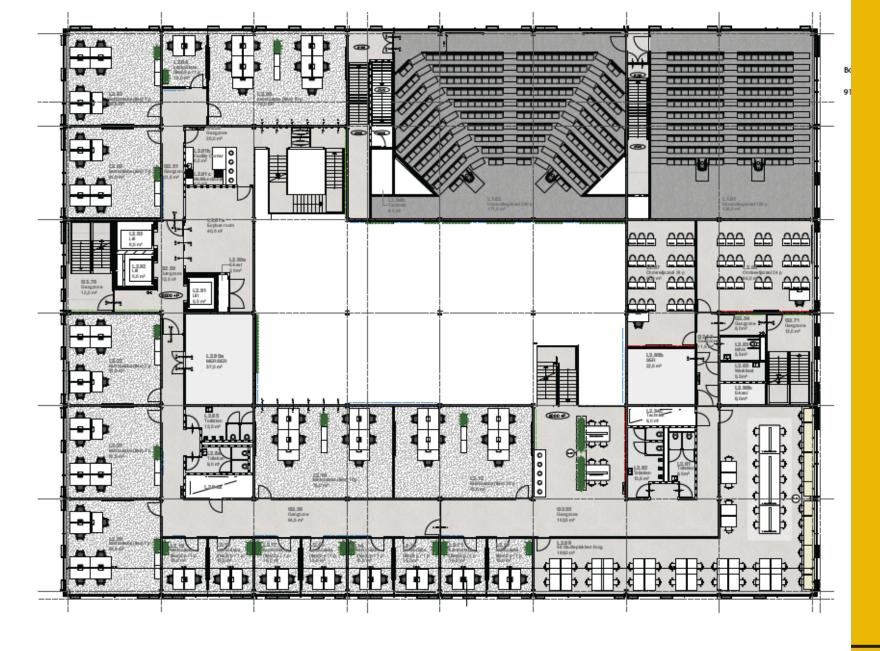

#### Office

Dedicated office

2 – 15 people

From 600,- per desk per person per month

#### Flex desk

Flexible options for desks in shared offices
Price depends on days per week

#### **Membership**

Join community
Work in shared
environment
250,- per month